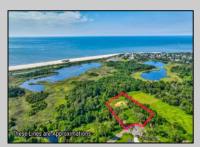

## COMMENTS

Rare opportunity for an amazing building lot in a coveted location nestled in between Cape May City and Cape May Point! With almost 74,000 sqft, this lot is the largest in the development and is located at the end of the cul-de-sac adjacent the walking path, leading to the beach. This 10 lot subdivision is located along the 200 acre South Cape May Meadows preserve, a haven for native and migratory birds. The property to the west is also a designated open space preserve. Build your forever house mere minutes from the action but tucked away in a private location. See Associated docs., for Association Covenants, Restrictions and Easement.