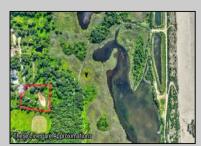

## COMMENTS

Rare opportunity for an amazing building lot in a coveted location nestled in between Cape May City and Cape May Point! With almost 74,000 sqft, this lot is the largest in the development and is located at the end of the cul-de-sac adjacent the walking path, leading to the beach. This 10 lot subdivision is located along the 200 acre South Cape May Meadows preserve, a haven for native and migratory birds. The property to the west is also a designated open space preserve. Build your forever house mere minutes from the action but tucked away in a private location. See Associated docs., for Association Covenants, Restrictions and Easement.