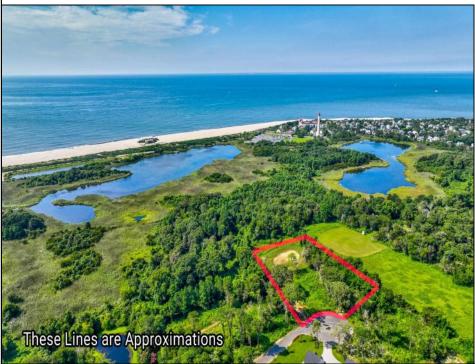

## COMMENTS

Rare opportunity for an amazing building lot in a coveted location nestled in between Cape May City and Cape May Point! With almost 74,000 sqft, this lot is the largest in the development and is located at the end of the cul-de-sac adjacent the walking path, leading to the beach. This 10 lot subdivision is located along the 200 acre South Cape May Meadows preserve, a haven for native and migratory birds. The property to the west is also a designated open space preserve. Build your forever house mere minutes from the action but tucked away in a private location. See Associated docs., for Association Covenants, Restrictions and Easement.