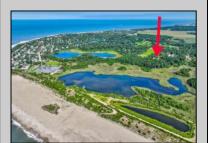

## COMMENTS

Rare opportunity for an amazing building lot in a coveted location nestled in between Cape May City and Cape May Point! With almost 74,000 sqft, this lot is the largest in the development and is located at the end of the cul-de-sac adjacent the walking path, leading to the beach. This 10 lot subdivision is located along the 200 acre South Cape May Meadows preserve, a haven for native and migratory birds. The property to the west is also a designated open space preserve. Build your forever house mere minutes from the action but tucked away in a private location. See Associated docs., for Association Covenants, Restrictions and Easement.