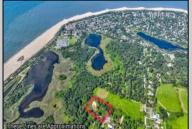

## **COMMENTS**

Rare opportunity for an amazing building lot in a coveted location nestled in between Cape May City and Cape May Point! With almost 74,000 sqft, this lot is the largest in the development and is located at the end of the cul-de-sac adjacent the walking path, leading to the beach. This 10 lot subdivision is located along the 200 acre South Cape May Meadows preserve, a haven for native and migratory birds. The property to the west is also a designated open space preserve. Build your forever house mere minutes from the action but tucked away in a private location. See Associated docs., for Association Covenants, Restrictions and Easement.