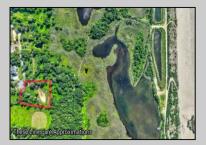

## **COMMENTS**

Rare opportunity for an amazing building lot in a coveted location nestled in between Cape May City and Cape May Point! With almost 74,000 sqft, this lot is the largest in the development and is located at the end of the cul-de-sac adjacent the walking path, leading to the beach. This 10 lot subdivision is located along the 200 acre South Cape May Meadows preserve, a haven for native and migratory birds. The property to the west is also a designated open space preserve. Build your forever house mere minutes from the action but tucked away in a private location. See Associated docs., for Association Covenants, Restrictions and Easement.