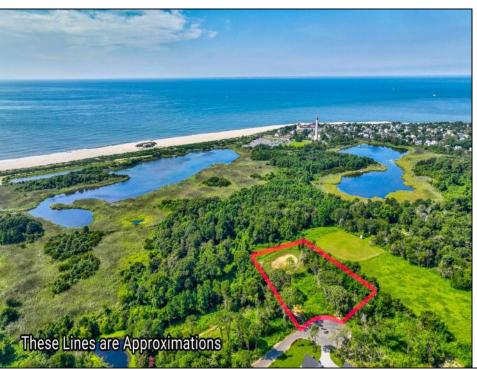

## **COMMENTS**

Rare opportunity for an amazing building lot in a coveted location nestled in between Cape May City and Cape May Point! With almost 74,000 sqft, this lot is the largest in the development and is located at the end of the cul-de-sac adjacent the walking path, leading to the beach. This 10 lot subdivision is located along the 200 acre South Cape May Meadows preserve, a haven for native and migratory birds. The property to the west is also a designated open space preserve. Build your forever house mere minutes from the action but tucked away in a private location. See Associated docs., for Association Covenants, Restrictions and Easement.