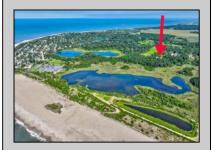

## **COMMENTS**

Rare opportunity for an amazing building lot in a coveted location nestled in between Cape May City and Cape May Point! With almost 74,000 sqft, this lot is the largest in the development and is located at the end of the cul-de-sac adjacent the walking path, leading to the beach. This 10 lot subdivision is located along the 200 acre South Cape May Meadows preserve, a haven for native and migratory birds. The property to the west is also a designated open space preserve. Build your forever house mere minutes from the action but tucked away in a private location. See Associated docs., for Association Covenants, Restrictions and Easement.