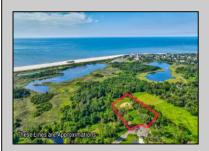

## **COMMENTS**

Rare opportunity for an amazing building lot in a coveted location nestled in between Cape May City and Cape May Point! With almost 74,000 sqft, this lot is the largest in the development and is located at the end of the cul-de-sac adjacent the walking path, leading to the beach. This 10 lot subdivision is located along the 200 acre South Cape May Meadows preserve, a haven for native and migratory birds. The property to the west is also a designated open space preserve. Build your forever house mere minutes from the action but tucked away in a private location. See Associated docs., for Association Covenants, Restrictions and Easement.