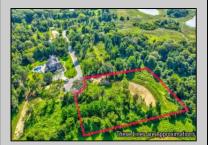

## **COMMENTS**

Rare opportunity for an amazing building lot in a coveted location nestled in between Cape May City and Cape May Point! With almost 74,000 sqft, this lot is the largest in the development and is located at the end of the cul-de-sac adjacent the walking path, leading to the beach. This 10 lot subdivision is located along the 200 acre South Cape May Meadows preserve, a haven for native and migratory birds. The property to the west is also a designated open space preserve. Build your forever house mere minutes from the action but tucked away in a private location. See Associated docs., for Association Covenants, Restrictions and Easement.