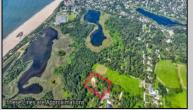

## **COMMENTS**

Rare opportunity for an amazing building lot in a coveted location nestled in between Cape May City and Cape May Point! With almost 74,000 sqft, this lot is the largest in the development and is located at the end of the cul-de-sac adjacent the walking path, leading to the beach. This 10 lot subdivision is located along the 200 acre South Cape May Meadows preserve, a haven for native and migratory birds. The property to the west is also a designated open space preserve. Build your forever house mere minutes from the action but tucked away in a private location. See Associated docs., for Association Covenants, Restrictions and Easement.