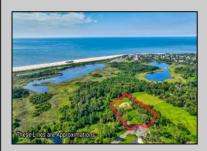

## **COMMENTS**

Rare opportunity for an amazing building lot in a coveted location nestled in between Cape May City and Cape May Point! With almost 74,000 sqft, this lot is the largest in the development and is located at the end of the cul-de-sac adjacent the walking path, leading to the beach. This 10 lot subdivision is located along the 200 acre South Cape May Meadows preserve, a haven for native and migratory birds. The property to the west is also a designated open space preserve. Build your forever house mere minutes from the action but tucked away in a private location. See Associated docs., for Association Covenants, Restrictions and Easement.