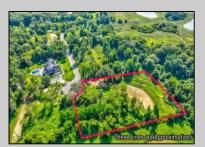

## **COMMENTS**

Rare opportunity for an amazing building lot in a coveted location nestled in between Cape May City and Cape May Point! With almost 74,000 sqft, this lot is the largest in the development and is located at the end of the cul-de-sac adjacent the walking path, leading to the beach. This 10 lot subdivision is located along the 200 acre South Cape May Meadows preserve, a haven for native and migratory birds. The property to the west is also a designated open space preserve. Build your forever house mere minutes from the action but tucked away in a private location. See Associated docs., for Association Covenants, Restrictions and Easement.