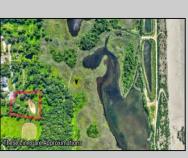

## **COMMENTS**

Rare opportunity for an amazing building lot in a coveted location nestled in between Cape May City and Cape May Point! With almost 74,000 sqft, this lot is the largest in the development and is located at the end of the cul-de-sac adjacent the walking path, leading to the beach. This 10 lot subdivision is located along the 200 acre South Cape May Meadows preserve, a haven for native and migratory birds. The property to the west is also a designated open space preserve. Build your forever house mere minutes from the action but tucked away in a private location. See Associated docs., for Association Covenants, Restrictions and Easement.