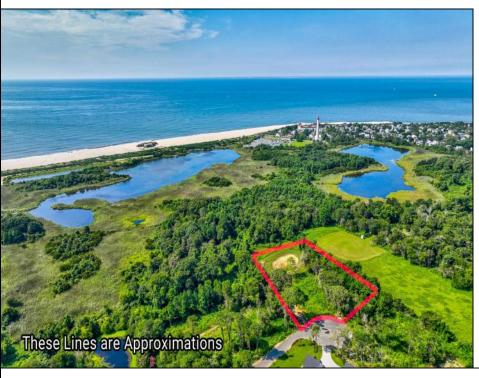

## **COMMENTS**

Rare opportunity for an amazing building lot in a coveted location nestled in between Cape May City and Cape May Point! With almost 74,000 sqft, this lot is the largest in the development and is located at the end of the cul-de-sac adjacent the walking path, leading to the beach. This 10 lot subdivision is located along the 200 acre South Cape May Meadows preserve, a haven for native and migratory birds. The property to the west is also a designated open space preserve. Build your forever house mere minutes from the action but tucked away in a private location. See Associated docs., for Association Covenants, Restrictions and Easement.