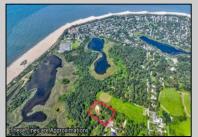

## **COMMENTS**

Rare opportunity for an amazing building lot in a coveted location nestled in between Cape May City and Cape May Point! With almost 74,000 sqft, this lot is the largest in the development and is located at the end of the cul-de-sac adjacent the walking path, leading to the beach. This 10 lot subdivision is located along the 200 acre South Cape May Meadows preserve, a haven for native and migratory birds. The property to the west is also a designated open space preserve. Build your forever house mere minutes from the action but tucked away in a private location. See Associated docs., for Association Covenants, Restrictions and Easement.