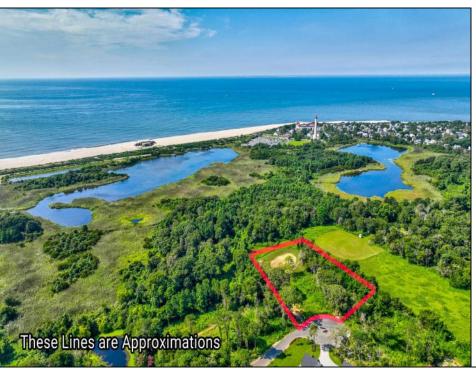

## **COMMENTS**

Rare opportunity for an amazing building lot in a coveted location nestled in between Cape May City and Cape May Point! With almost 74,000 sqft, this lot is the largest in the development and is located at the end of the cul-de-sac adjacent the walking path, leading to the beach. This 10 lot subdivision is located along the 200 acre South Cape May Meadows preserve, a haven for native and migratory birds. The property to the west is also a designated open space preserve. Build your forever house mere minutes from the action but tucked away in a private location. See Associated docs., for Association Covenants, Restrictions and Easement.