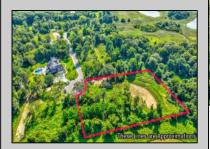

## **COMMENTS**

Rare opportunity for an amazing building lot in a coveted location nestled in between Cape May City and Cape May Point! With almost 74,000 sqft, this lot is the largest in the development and is located at the end of the cul-de-sac adjacent the walking path, leading to the beach. This 10 lot subdivision is located along the 200 acre South Cape May Meadows preserve, a haven for native and migratory birds. The property to the west is also a designated open space preserve. Build your forever house mere minutes from the action but tucked away in a private location. See Associated docs., for Association Covenants, Restrictions and Easement.