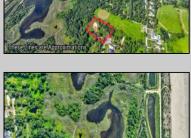

## **COMMENTS**

Rare opportunity for an amazing building lot in a coveted location nestled in between Cape May City and Cape May Point! With almost 74,000 sqft, this lot is the largest in the development and is located at the end of the cul-de-sac adjacent the walking path, leading to the beach. This 10 lot subdivision is located along the 200 acre South Cape May Meadows preserve, a haven for native and migratory birds. The property to the west is also a designated open space preserve. Build your forever house mere minutes from the action but tucked away in a private location. See Associated docs., for Association Covenants, Restrictions and Easement.