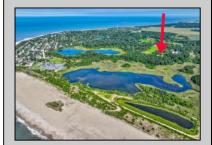

## **COMMENTS**

Rare opportunity for an amazing building lot in a coveted location nestled in between Cape May City and Cape May Point! With almost 74,000 sqft, this lot is the largest in the development and is located at the end of the cul-de-sac adjacent the walking path, leading to the beach. This 10 lot subdivision is located along the 200 acre South Cape May Meadows preserve, a haven for native and migratory birds. The property to the west is also a designated open space preserve. Build your forever house mere minutes from the action but tucked away in a private location. See Associated docs., for Association Covenants, Restrictions and Easement.