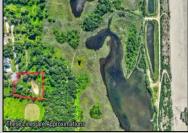

## **COMMENTS**

Rare opportunity for an amazing building lot in a coveted location nestled in between Cape May City and Cape May Point! With almost 74,000 sqft, this lot is the largest in the development and is located at the end of the cul-de-sac adjacent the walking path, leading to the beach. This 10 lot subdivision is located along the 200 acre South Cape May Meadows preserve, a haven for native and migratory birds. The property to the west is also a designated open space preserve. Build your forever house mere minutes from the action but tucked away in a private location. See Associated docs., for Association Covenants, Restrictions and Easement.