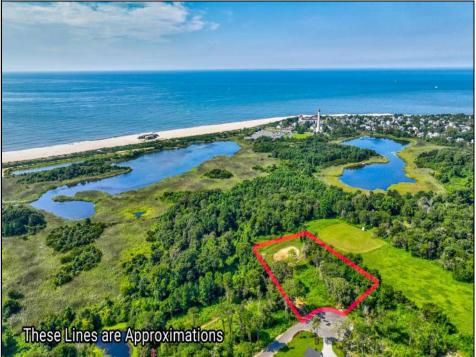

## COMMENTS

Rare opportunity for an amazing building lot in a coveted location nestled in between Cape May City and Cape May Point! With almost 74,000 sqft, this lot is the largest in the development and is located at the end of the cul-de-sac adjacent the walking path, leading to the beach. This 10 lot subdivision is located along the 200 acre South Cape May Meadows preserve, a haven for native and migratory birds. The property to the west is also a designated open space preserve. Build your forever house mere minutes from the action but tucked away in a private location. See Associated docs., for Association Covenants, Restrictions and Easement.