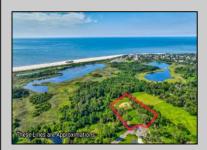

## **COMMENTS**

Rare opportunity for an amazing building lot in a coveted location nestled in between Cape May City and Cape May Point! With almost 74,000 sqft, this lot is the largest in the development and is located at the end of the cul-de-sac adjacent the walking path, leading to the beach. This 10 lot subdivision is located along the 200 acre South Cape May Meadows preserve, a haven for native and migratory birds. The property to the west is also a designated open space preserve. Build your forever house mere minutes from the action but tucked away in a private location. See Associated docs., for Association Covenants, Restrictions and Easement.