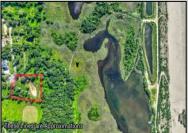

## **COMMENTS**

Rare opportunity for an amazing building lot in a coveted location nestled in between Cape May City and Cape May Point! With almost 74,000 sqft, this lot is the largest in the development and is located at the end of the cul-de-sac adjacent the walking path, leading to the beach. This 10 lot subdivision is located along the 200 acre South Cape May Meadows preserve, a haven for native and migratory birds. The property to the west is also a designated open space preserve. Build your forever house mere minutes from the action but tucked away in a private location. See Associated docs., for Association Covenants, Restrictions and Easement.