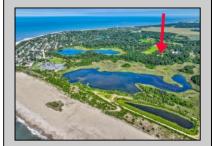

## **COMMENTS**

Rare opportunity for an amazing building lot in a coveted location nestled in between Cape May City and Cape May Point! With almost 74,000 sqft, this lot is the largest in the development and is located at the end of the cul-de-sac adjacent the walking path, leading to the beach. This 10 lot subdivision is located along the 200 acre South Cape May Meadows preserve, a haven for native and migratory birds. The property to the west is also a designated open space preserve. Build your forever house mere minutes from the action but tucked away in a private location. See Associated docs., for Association Covenants, Restrictions and Easement.