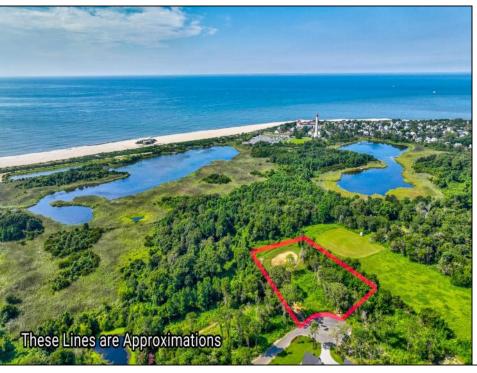

## **COMMENTS**

Rare opportunity for an amazing building lot in a coveted location nestled in between Cape May City and Cape May Point! With almost 74,000 sqft, this lot is the largest in the development and is located at the end of the cul-de-sac adjacent the walking path, leading to the beach. This 10 lot subdivision is located along the 200 acre South Cape May Meadows preserve, a haven for native and migratory birds. The property to the west is also a designated open space preserve. Build your forever house mere minutes from the action but tucked away in a private location. See Associated docs., for Association Covenants, Restrictions and Easement.