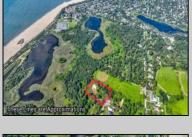

## **COMMENTS**

Rare opportunity for an amazing building lot in a coveted location nestled in between Cape May City and Cape May Point! With almost 74,000 sqft, this lot is the largest in the development and is located at the end of the cul-de-sac adjacent the walking path, leading to the beach. This 10 lot subdivision is located along the 200 acre South Cape May Meadows preserve, a haven for native and migratory birds. The property to the west is also a designated open space preserve. Build your forever house mere minutes from the action but tucked away in a private location. See Associated docs., for Association Covenants, Restrictions and Easement.