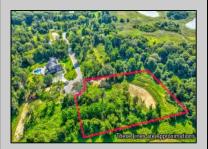

## **COMMENTS**

Rare opportunity for an amazing building lot in a coveted location nestled in between Cape May City and Cape May Point! With almost 74,000 sqft, this lot is the largest in the development and is located at the end of the cul-de-sac adjacent the walking path, leading to the beach. This 10 lot subdivision is located along the 200 acre South Cape May Meadows preserve, a haven for native and migratory birds. The property to the west is also a designated open space preserve. Build your forever house mere minutes from the action but tucked away in a private location. See Associated docs., for Association Covenants, Restrictions and Easement.