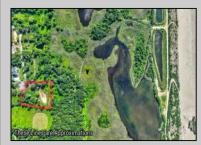

## COMMENTS

Rare opportunity for an amazing building lot in a coveted location nestled in between Cape May City and Cape May Point! With almost 74,000 sqft, this lot is the largest in the development and is located at the end of the cul-de-sac adjacent the walking path, leading to the beach. This 10 lot subdivision is located along the 200 acre South Cape May Meadows preserve, a haven for native and migratory birds. The property to the west is also a designated open space preserve. Build your forever house mere minutes from the action but tucked away in a private location. See Associated docs., for Association Covenants, Restrictions and Easement.