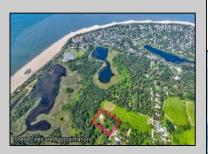

## COMMENTS

Rare opportunity for an amazing building lot in a coveted location nestled in between Cape May City and Cape May Point! With almost 74,000 sqft, this lot is the largest in the development and is located at the end of the cul-de-sac adjacent the walking path, leading to the beach. This 10 lot subdivision is located along the 200 acre South Cape May Meadows preserve, a haven for native and migratory birds. The property to the west is also a designated open space preserve. Build your forever house mere minutes from the action but tucked away in a private location. See Associated docs., for Association Covenants, Restrictions and Easement.