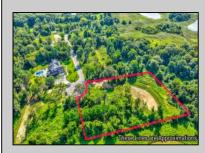

## COMMENTS

Rare opportunity for an amazing building lot in a coveted location nestled in between Cape May City and Cape May Point! With almost 74,000 sqft, this lot is the largest in the development and is located at the end of the cul-de-sac adjacent the walking path, leading to the beach. This 10 lot subdivision is located along the 200 acre South Cape May Meadows preserve, a haven for native and migratory birds. The property to the west is also a designated open space preserve. Build your forever house mere minutes from the action but tucked away in a private location. See Associated docs., for Association Covenants, Restrictions and Easement.