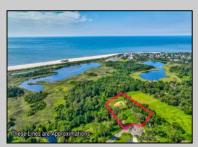

## COMMENTS

Rare opportunity for an amazing building lot in a coveted location nestled in between Cape May City and Cape May Point! With almost 74,000 sqft, this lot is the largest in the development and is located at the end of the cul-de-sac adjacent the walking path, leading to the beach. This 10 lot subdivision is located along the 200 acre South Cape May Meadows preserve, a haven for native and migratory birds. The property to the west is also a designated open space preserve. Build your forever house mere minutes from the action but tucked away in a private location. See Associated docs., for Association Covenants, Restrictions and Easement.