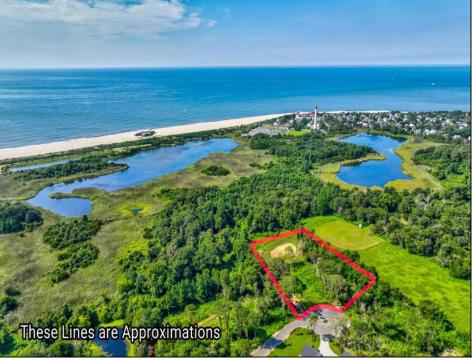

## COMMENTS

Rare opportunity for an amazing building lot in a coveted location nestled in between Cape May City and Cape May Point! With almost 74,000 sqft, this lot is the largest in the development and is located at the end of the cul-de-sac adjacent the walking path, leading to the beach. This 10 lot subdivision is located along the 200 acre South Cape May Meadows preserve, a haven for native and migratory birds. The property to the west is also a designated open space preserve. Build your forever house mere minutes from the action but tucked away in a private location. See Associated docs., for Association Covenants, Restrictions and Easement.