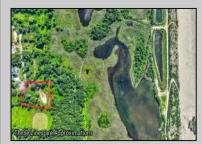

## COMMENTS

Rare opportunity for an amazing building lot in a coveted location nestled in between Cape May City and Cape May Point! With almost 74,000 sqft, this lot is the largest in the development and is located at the end of the cul-de-sac adjacent the walking path, leading to the beach. This 10 lot subdivision is located along the 200 acre South Cape May Meadows preserve, a haven for native and migratory birds. The property to the west is also a designated open space preserve. Build your forever house mere minutes from the action but tucked away in a private location. See Associated docs., for Association Covenants, Restrictions and Easement.