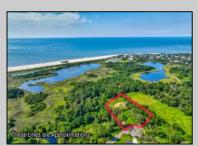

## COMMENTS

Rare opportunity for an amazing building lot in a coveted location nestled in between Cape May City and Cape May Point! With almost 74,000 sqft, this lot is the largest in the development and is located at the end of the cul-de-sac adjacent the walking path, leading to the beach. This 10 lot subdivision is located along the 200 acre South Cape May Meadows preserve, a haven for native and migratory birds. The property to the west is also a designated open space preserve. Build your forever house mere minutes from the action but tucked away in a private location. See Associated docs., for Association Covenants, Restrictions and Easement.