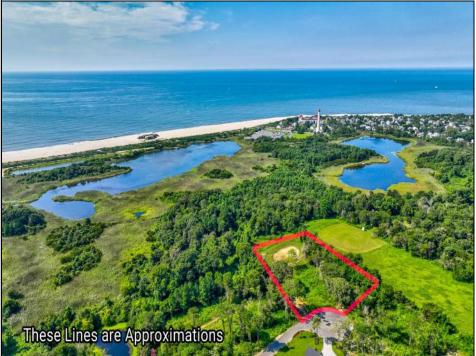

## COMMENTS

Rare opportunity for an amazing building lot in a coveted location nestled in between Cape May City and Cape May Point! With almost 74,000 sqft, this lot is the largest in the development and is located at the end of the cul-de-sac adjacent the walking path, leading to the beach. This 10 lot subdivision is located along the 200 acre South Cape May Meadows preserve, a haven for native and migratory birds. The property to the west is also a designated open space preserve. Build your forever house mere minutes from the action but tucked away in a private location. See Associated docs., for Association Covenants, Restrictions and Easement.