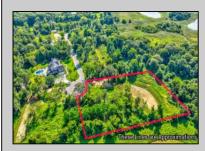

## COMMENTS

Rare opportunity for an amazing building lot in a coveted location nestled in between Cape May City and Cape May Point! With almost 74,000 sqft, this lot is the largest in the development and is located at the end of the cul-de-sac adjacent the walking path, leading to the beach. This 10 lot subdivision is located along the 200 acre South Cape May Meadows preserve, a haven for native and migratory birds. The property to the west is also a designated open space preserve. Build your forever house mere minutes from the action but tucked away in a private location. See Associated docs., for Association Covenants, Restrictions and Easement.