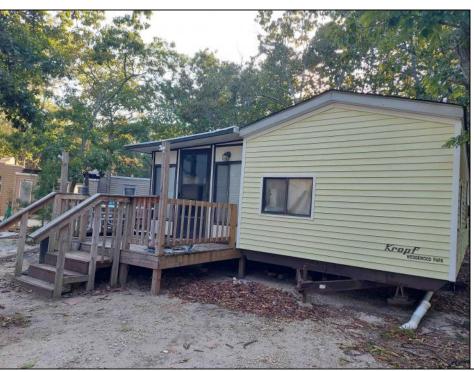

## **COMMENTS**

Newly moved to Down the Shore Resort. This 3 bedroom, 1 bath has a new roof and ceiling fans. This home is very accommodating with room for sleeping 6 or more. Offering one bedroom and 2 bunk rooms. Down the Shore offers a centrally located laundry facility, new outdoor movie area, beautiful swimming pool with cabanas, new pickle ball court, mini golf and more. The lake is a great area for laying on the beach without the drive. This seasonal resort is open from April 1st to October 31st. Lot rent for 2024 is \$6,600. Close to plenty of beautiful Jersey Shore beaches. New management is making great improvements. Jump in your golf cart and enjoy everything this property has to offer.