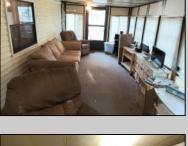

## **COMMENTS**

Newly moved to Down the Shore Resort. This 3 bedroom, 1 bath has a new roof and ceiling fans. This home is very accommodating with room for sleeping 6 or more. Offering one bedroom and 2 bunk rooms. Down the Shore offers a centrally located laundry facility, new outdoor movie area, beautiful swimming pool with cabanas, new pickle ball court, mini golf and more. The lake is a great area for laying on the beach without the drive. This seasonal resort is open from April 1st to October 31st. Lot rent for 2024 is \$6,600. Close to plenty of beautiful Jersey Shore beaches. New management is making great improvements. Jump in your golf cart and enjoy everything this property has to offer.

**PROPERTY DETAILS** 

UnitFeatures ParkingGarage OtherRooms AppliancesIncluded Wall To Wall Carpet 2 Car Living Room Oven

Kitchen Refrigerator

Florida Room

AlsoIncluded Heating Cooling HotWater Curtains No Heating Wall Air Conditioning Other Hot Water