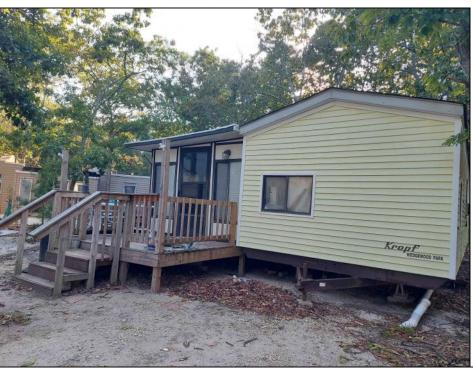

## **COMMENTS**

Newly moved to Down the Shore Resort. This 3 bedroom, 1 bath has a new roof and ceiling fans. This home is very accommodating with room for sleeping 6 or more. Offering one bedroom and 2 bunk rooms. Down the Shore offers a centrally located laundry facility, new outdoor movie area, beautiful swimming pool with cabanas, new pickle ball court, mini golf and more. The lake is a great area for laying on the beach without the drive. This seasonal resort is open from April 1st to October 31st. Lot rent for 2024 is \$6,600. Close to plenty of beautiful Jersey Shore beaches. New management is making great improvements. Jump in your golf cart and enjoy everything this property has to offer.