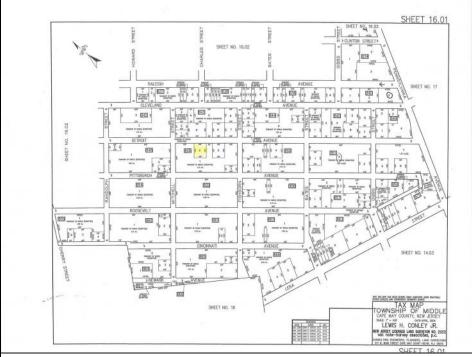

## COMMENTS

Residential lot on paper street Detroit Avenue (approximately 100X100), off of Pennsylvania Avenue. All permits, applications and approvals are at the buyer\'s expense. This lot is being sold in it\'s \"as is, where is\" condition. Call today for more details.