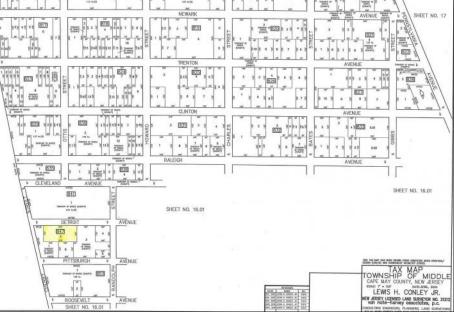

Detroit

SHEET NO.

Berger Realty, Inc. 3160 Asbury Avenue Ocean City, NJ 08226 1-877-237-4371 / 609-399-0076 info@bergerrealty.com

| Whitesboro, NJ 08210                                                                                                                                                                                                  |              |           |                              |  |                          |         |
|-----------------------------------------------------------------------------------------------------------------------------------------------------------------------------------------------------------------------|--------------|-----------|------------------------------|--|--------------------------|---------|
|                                                                                                                                                                                                                       | SHEET NO. 20 |           |                              |  |                          |         |
|                                                                                                                                                                                                                       |              |           | 100 MM<br>2<br>100 MM<br>500 |  | , 1                      | 4       |
| A E 1 0 E E E E E E E E E E E E E E E E E E E E E E E E E E E E E E E E E E E E E E E E E E E E E E E E E E E E E E E E E E E E E E E E E E E E E E E E E E E E E E E E E E E E E E E E E E E E E E E E E E E E E E E |              |           | NEWARK                       |  |                          | B a a a |
| The man a real                                                                                                                                                                                                        |              | CLEI LELI | TRENTON                      |  | Manhar of State of State | C 10 1  |

## COMMENTS

Large residential lot on paper street Detroit Avenue (approximately 225X100), near Cherry Street. All permits, applications and approvals are at the buyer\'s expense. This lot is being sold in it\'s \"as is, where is\" condition.