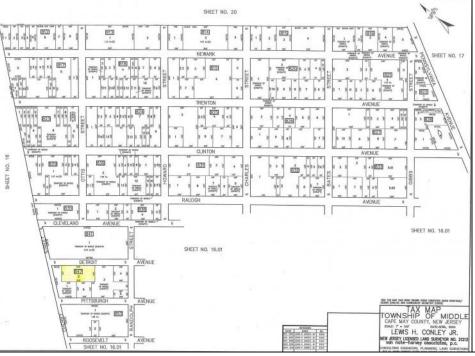

## COMMENTS

Large residential lot on paper street Detroit Avenue (approximately 225X100), near Cherry Street. All permits, applications and approvals are at the buyer\'s expense. This lot is being sold in it\'s \"as is, where is\" condition.