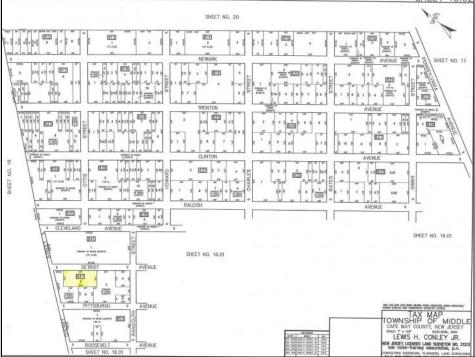

## **COMMENTS**

Large residential lot on paper street Detroit Avenue (approximately 225X100), near Cherry Street. All permits, applications and approvals are at the buyer's expense. This lot is being sold in it's \"as is, where is\" condition.