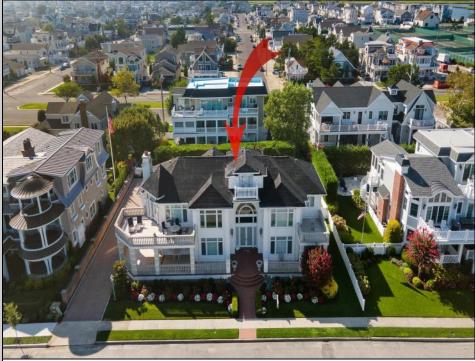

## COMMENTS

AVALONN'S ELITE BAYBERRY RD. All the homes on this street are oversized 100 x110 sq. ft. lots with power lines running underground. Enjoy the privacy of this landmark street that's off the beaten path. This exclusive beach block property is the perfect place to lounge around by the heated pool, play games and create memories on one of its many decks, or relax on the beach with friends and family! The 5,174 sq. ft. home sits on a 11,000sq. ft. lot, allowing for an exceptionally large footprint. This spacious home is the perfect spot to relax and enjoy all the attractions of Avalon. The beach is short walk to the widest Avalon beaches. Easily walk or bike into Avalon's town center for dining and shopping or relax by the heated pool.