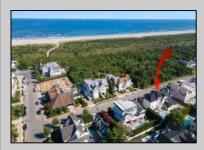

## COMMENTS

AVALONN'S ELITE BAYBERRY RD. All the homes on this street are oversized 100 x110 sq. ft. lots with power lines running underground. Enjoy the privacy of this landmark street that's off the beaten path. This exclusive beach block property is the perfect place to lounge around by the heated pool, play games and create memories on one of its many decks, or relax on the beach with friends and family! The 5,174 sq. ft. home sits on a 11,000sq. ft. lot, allowing for an exceptionally large footprint. This spacious home is the perfect spot to relax and enjoy all the attractions of Avalon. The beach is short walk to the widest Avalon beaches. Easily walk or bike into Avalon's town center for dining and shopping or relax by the heated pool.