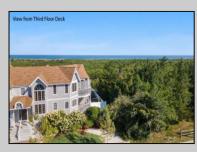

## COMMENTS

AVALONN'S ELITE BAYBERRY RD. All the homes on this street are oversized 100 x110 sq. ft. lots with power lines running underground. Enjoy the privacy of this landmark street that's off the beaten path. This exclusive beach block property is the perfect place to lounge around by the heated pool, play games and create memories on one of its many decks, or relax on the beach with friends and family! The 5,174 sq. ft. home sits on a 11,000sq. ft. lot, allowing for an exceptionally large footprint. This spacious home is the perfect spot to relax and enjoy all the attractions of Avalon. The beach is short walk to the widest Avalon beaches. Easily walk or bike into Avalon's town center for dining and shopping or relax by the heated pool.