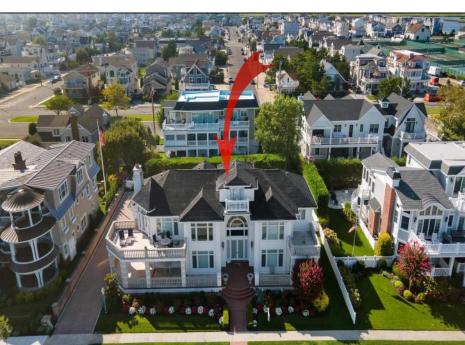

## 4120 Bayberry Avalon, NJ 08202

## **COMMENTS**

AVALON\'S ELITE BAYBERRY RD. All the homes on this street are oversized 100 x110 sq. ft. lots with power lines running underground. Enjoy the privacy of this landmark street that\'s off the beaten path. This exclusive beach block property is the perfect place to lounge around by the heated pool, play games and create memories on one of its many decks, or relax on the beach with friends and family! The 5,174 sq. ft. home sits on a 11,000sq. ft. lot, allowing for an exceptionally large footprint. This spacious home is the perfect spot to relax and enjoy all the attractions of Avalon. The beach is short walk to the widest Avalon beaches. Easily walk or bike into Avalon\'s town center for dining and shopping or relax by the heated pool.