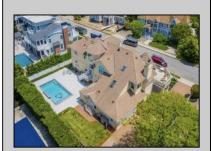

## **COMMENTS**

AVALON\'S ELITE BAYBERRY RD. All the homes on this street are oversized 100 x110 sq. ft. lots with power lines running underground. Enjoy the privacy of this landmark street that\'s off the beaten path. This exclusive beach block property is the perfect place to lounge around by the heated pool, play games and create memories on one of its many decks, or relax on the beach with friends and family! The 5,174 sq. ft. home sits on a 11,000sq. ft. lot, allowing for an exceptionally large footprint. This spacious home is the perfect spot to relax and enjoy all the attractions of Avalon. The beach is short walk to the widest Avalon beaches. Easily walk or bike into Avalon\'s town center for dining and shopping or relax by the heated pool.

## PROPERTY DETAILS

| Exterior | OutsideFeatures | ParkingGarage | OtherRooms        |
|----------|-----------------|---------------|-------------------|
| Stucco   | Patio           | Garage        | Living Room       |
|          | Deck            | 3 Car         | Dining Room       |
|          | Grill           |               | Kitchen           |
|          | Cable TV        |               | Recreation/Family |
|          | Outside Shower  |               | Eat-In-Kitchen    |
|          | In Ground Pool  |               | Dining Area       |
|          |                 |               |                   |