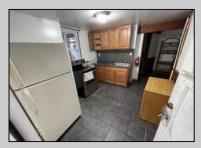

## **COMMENTS**

Incredible investment opportunity on 200 East Block of Glenwood Ave and is just two short blocks to the Wildwood beaches and Boardwalk. First floor Unit features eat in kitchen 2 bedrooms 1 bathroom, tile flooring throughout. Currently rented for \$1900 per month and tenant pays electric. Second floor unit features 3 bedrooms, 1-bathroom, updated kitchen with plenty of cabinet and counter space. Currently rented for \$2400 per month, owner pays electric. Top floor unit (3) is a 3-bedroom 1 -bathroom unit with updated kitchen and tile flooring throughout and has additional attic storage. This unit is rented for \$2250 per month and tenant pays electric. Unit 4 - is a separate detached cottage that features 2 bedrooms 1 bathroom, tile throughout, newer kitchen, separate gas and electric. Plenty of attic space. Tenant pays \$1500 per month plus electric. Plenty of opportunity for this multi family residence!