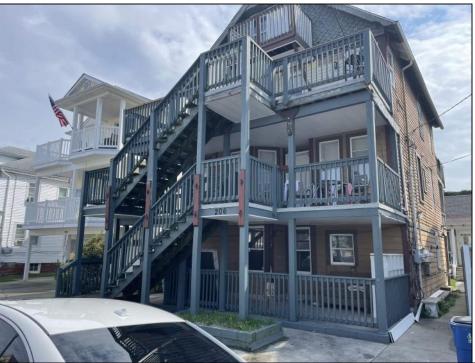

## COMMENTS

Incredible investment opportunity on 200 East Block of Glenwood Ave and is just two short blocks to the Wildwood beaches and Boardwalk. First floor Unit features eat in kitchen 2 bedrooms 1 bathroom, tile flooring throughout. Currently rented for \$1900 per month and tenant pays electric. Second floor unit features 3 bedrooms, 1-bathroom, updated kitchen with plenty of cabinet and counter space. Currently rented for \$2400 per month, owner pays electric. Top floor unit (3) is a 3-bedroom 1 -bathroom unit with updated kitchen and tile flooring throughout and has additional attic storage. This unit is rented for \$2250 per month and tenant pays electric. Unit 4 - is a separate detached cottage that features 2 bedrooms 1 bathroom, tile throughout, newer kitchen, separate gas and electric. Plenty of attic space. Tenant pays \$1500 per month plus electric. Plenty of opportunity for this multi family residence!