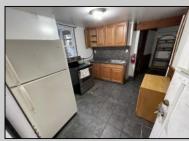

## COMMENTS

Incredible investment opportunity on 200 East Block of Glenwood Ave and is just two short blocks to the Wildwood beaches and Boardwalk. First floor Unit features eat in kitchen 2 bedrooms 1 bathroom, tile flooring throughout. Currently rented for \$1900 per month and tenant pays electric. Second floor unit features 3 bedrooms, 1-bathroom, updated kitchen with plenty of cabinet and counter space. Currently rented for \$2400 per month, owner pays electric. Top floor unit (3) is a 3-bedroom 1 -bathroom unit with updated kitchen and tile flooring throughout and has additional attic storage. This unit is rented for \$2250 per month and tenant pays electric. Unit 4 - is a separate detached cottage that features 2 bedrooms 1 bathroom, tile throughout, newer kitchen, separate gas and electric. Plenty of attic space. Tenant pays \$1500 per month plus electric. Plenty of opportunity for this multi family residence!