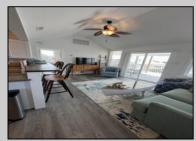

| PROPERTY DETAILS                                                                             |                                                                            |                                                        |                                                             |
|----------------------------------------------------------------------------------------------|----------------------------------------------------------------------------|--------------------------------------------------------|-------------------------------------------------------------|
| Exterior<br>Vinyl                                                                            | OutsideFeatures Deck Enclosed/Covered Patio Dock Outside Shower Boat Slips | OtherRooms<br>Living Room<br>Kitchen<br>Eat-In-Kitchen | InteriorFeatures<br>Cathedral Ceilings<br>Vinyl Flooring    |
| AppliancesIncluded<br>Self-Clean Oven<br>Microwave Oven<br>Refrigerator<br>Stove Natural Gas | AlsoIncluded<br>Blinds                                                     | Heating<br>Gas Natural<br>Forced Air                   | Cooling<br>Central Air Condition<br>Electric<br>Ceiling Fan |
| HotWater<br>Electric                                                                         | Water<br>Well                                                              | Sewer<br>City                                          |                                                             |