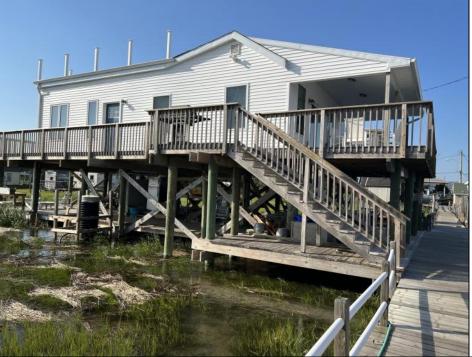

## COMMENTS

Take it easy at this unique, Bay Front Cottage with Deep-Water Boat Slip. Enjoy your Private Dock w Under Water Night Lights where you can see fish swim by. Located in the Historic Village of Grassy Sound. Bring your boat/kayak. You can Swim right off the dock and fish for Flounder Stripers. We offer great Bird & Turtle Watching, Spectacular Sunsets off the back deck. The House was rehabbed in 2022 with over 2,200 sq. ft. of decking and a covered porch.

| PROPERTY DETAILS                                                                             |                                                                            |                                                        |                                                             |
|----------------------------------------------------------------------------------------------|----------------------------------------------------------------------------|--------------------------------------------------------|-------------------------------------------------------------|
| Exterior<br>Vinyl                                                                            | OutsideFeatures Deck Enclosed/Covered Patio Dock Outside Shower Boat Slips | OtherRooms<br>Living Room<br>Kitchen<br>Eat-In-Kitchen | InteriorFeatures<br>Cathedral Ceilings<br>Vinyl Flooring    |
| AppliancesIncluded<br>Self-Clean Oven<br>Microwave Oven<br>Refrigerator<br>Stove Natural Gas | AlsoIncluded<br>Blinds                                                     | Heating<br>Gas Natural<br>Forced Air                   | Cooling<br>Central Air Condition<br>Electric<br>Ceiling Fan |
| HotWater<br>Electric                                                                         | Water<br>Well                                                              | Sewer<br>City                                          |                                                             |