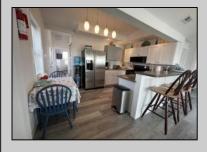

| PROPERTY DETAILS                                                                             |                                                                            |                                                        |                                                             |
|----------------------------------------------------------------------------------------------|----------------------------------------------------------------------------|--------------------------------------------------------|-------------------------------------------------------------|
| Exterior<br>Vinyl                                                                            | OutsideFeatures Deck Enclosed/Covered Patio Dock Outside Shower Boat Slips | OtherRooms<br>Living Room<br>Kitchen<br>Eat-In-Kitchen | InteriorFeatures<br>Cathedral Ceilings<br>Vinyl Flooring    |
| AppliancesIncluded<br>Self-Clean Oven<br>Microwave Oven<br>Refrigerator<br>Stove Natural Gas | AlsoIncluded<br>Blinds                                                     | Heating<br>Gas Natural<br>Forced Air                   | Cooling<br>Central Air Condition<br>Electric<br>Ceiling Fan |
| HotWater<br>Electric                                                                         | Water<br>Well                                                              | Sewer<br>City                                          |                                                             |