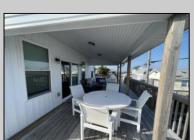

## COMMENTS

Take it easy at this unique, Bay Front Cottage with Deep-Water Boat Slip. Enjoy your Private Dock w Under Water Night Lights where you can see fish swim by. Located in the Historic Village of Grassy Sound. Bring your boat/kayak. You can Swim right off the dock and fish for Flounder Stripers. We offer great Bird & Turtle Watching, Spectacular Sunsets off the back deck. The House was rehabbed in 2022 with over 2,200 sq. ft. of decking and a covered porch.

| PROPERTY DETAILS                                                                             |                                                                            |                                                        |                                                             |
|----------------------------------------------------------------------------------------------|----------------------------------------------------------------------------|--------------------------------------------------------|-------------------------------------------------------------|
| Exterior<br>Vinyl                                                                            | OutsideFeatures Deck Enclosed/Covered Patio Dock Outside Shower Boat Slips | OtherRooms<br>Living Room<br>Kitchen<br>Eat-In-Kitchen | InteriorFeatures<br>Cathedral Ceilings<br>Vinyl Flooring    |
| AppliancesIncluded<br>Self-Clean Oven<br>Microwave Oven<br>Refrigerator<br>Stove Natural Gas | AlsoIncluded<br>Blinds                                                     | Heating<br>Gas Natural<br>Forced Air                   | Cooling<br>Central Air Condition<br>Electric<br>Ceiling Fan |
| HotWater<br>Electric                                                                         | Water<br>Well                                                              | Sewer<br>City                                          |                                                             |