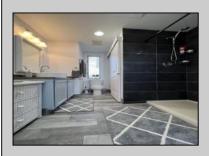

## COMMENTS

Take it easy at this unique, Bay Front Cottage with Deep-Water Boat Slip. Enjoy your Private Dock w Under Water Night Lights where you can see fish swim by. Located in the Historic Village of Grassy Sound. Bring your boat/kayak. You can Swim right off the dock and fish for Flounder Stripers. We offer great Bird & Turtle Watching, Spectacular Sunsets off the back deck. The House was rehabbed in 2022 with over 2,200 sq. ft. of decking and a covered porch.

| PROPERTY DETAILS                                                                             |                                                                            |                                                        |                                                             |
|----------------------------------------------------------------------------------------------|----------------------------------------------------------------------------|--------------------------------------------------------|-------------------------------------------------------------|
| Exterior<br>Vinyl                                                                            | OutsideFeatures Deck Enclosed/Covered Patio Dock Outside Shower Boat Slips | OtherRooms<br>Living Room<br>Kitchen<br>Eat-In-Kitchen | InteriorFeatures<br>Cathedral Ceilings<br>Vinyl Flooring    |
| AppliancesIncluded<br>Self-Clean Oven<br>Microwave Oven<br>Refrigerator<br>Stove Natural Gas | AlsoIncluded<br>Blinds                                                     | Heating<br>Gas Natural<br>Forced Air                   | Cooling<br>Central Air Condition<br>Electric<br>Ceiling Fan |
| HotWater<br>Electric                                                                         | Water<br>Well                                                              | Sewer<br>City                                          |                                                             |