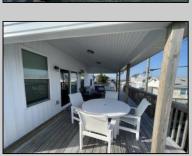

## **COMMENTS**

Take it easy at this unique, Bay Front Cottage with Deep-Water Boat Slip. Enjoy your Private Dock w Under Water Night Lights where you can see fish swim by. Located in the Historic Village of Grassy Sound. Bring your boat/kayak. You can Swim right off the dock and fish for Flounder Stripers. We offer great Bird & Turtle Watching, Spectacular Sunsets off the back deck. The House was rehabbed in 2022 with over 2,200 sq. ft. of decking and a covered porch.