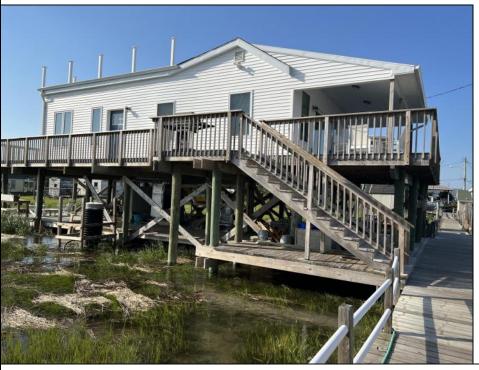

## **COMMENTS**

Take it easy at this unique, Bay Front Cottage with Deep-Water Boat Slip. Enjoy your Private Dock w Under Water Night Lights where you can see fish swim by. Located in the Historic Village of Grassy Sound. Bring your boat/kayak. You can Swim right off the dock and fish for Flounder Stripers. We offer great Bird & Turtle Watching, Spectacular Sunsets off the back deck. The House was rehabbed in 2022 with over 2,200 sq. ft. of decking and a covered porch.