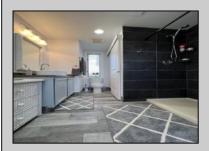

|   | PROPERT | Y DE | <b>TAILS</b> |
|---|---------|------|--------------|
| _ |         |      | _            |

Exterior OutsideFeatures OtherRooms InteriorFeatures
Vinyl Deck Living Room Cathedral Ceilings
Enclosed/Covered Kitchen Vinyl Flooring
Patio Eat-In-Kitchen
Dock

Outside Shower Boat Slips

AppliancesIncluded Self-Clean Oven Microwave Oven Refrigerator AlsoIncluded Heating
Blinds Gas Natural

Heating Cooling
Gas Natural Central Air Condition
Forced Air Electric
Ceiling Fan