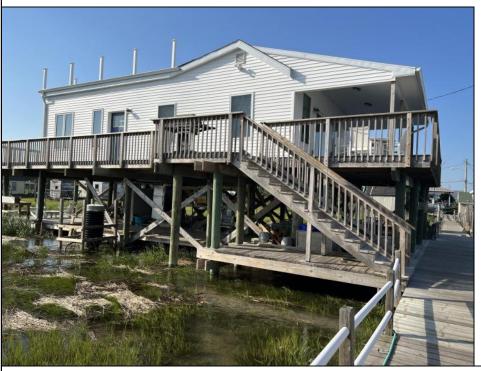

## **COMMENTS**

Take it easy at this unique, Bay Front Cottage with Deep-Water Boat Slip. Enjoy your Private Dock w Under Water Night Lights where you can see fish swim by. Located in the Historic Village of Grassy Sound. Bring your boat/kayak. You can Swim right off the dock and fish for Flounder Stripers. We offer great Bird & Turtle Watching, Spectacular Sunsets off the back deck. The House was rehabbed in 2022 with over 2,200 sq. ft. of decking and a covered porch.