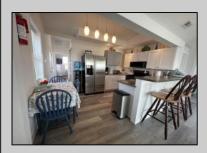

| PROPERTY | DETAIL | S |
|----------|--------|---|

| Exterior | OutsideFeatures  | OtherRooms     | InteriorFeatures   |
|----------|------------------|----------------|--------------------|
| Vinyl    | Deck             | Living Room    | Cathedral Ceilings |
|          | Enclosed/Covered | Kitchen        | Vinyl Flooring     |
|          | Patio            | Eat-In-Kitchen |                    |
|          | Dock             |                |                    |

Outside Shower Boat Slips

AppliancesIncluded Self-Clean Oven Microwave Oven Refrigerator AlsoIncluded Blinds Heating Gas Natural Forced Air Cooling

Central Air Condition

Electric Ceiling Fan

wask for Tanya Pirakanton