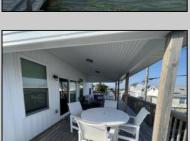

## **COMMENTS**

Take it easy at this unique, Bay Front Cottage with Deep-Water Boat Slip. Enjoy your Private Dock w Under Water Night Lights where you can see fish swim by. Located in the Historic Village of Grassy Sound. Bring your boat/kayak. You can Swim right off the dock and fish for Flounder Stripers. We offer great Bird & Turtle Watching, Spectacular Sunsets off the back deck. The House was rehabbed in 2022 with over 2,200 sq. ft. of decking and a covered porch.

| PROPERTY | DETAIL | S |
|----------|--------|---|

| Exterior | OutsideFeatures  | OtherRooms     | InteriorFeatures   |
|----------|------------------|----------------|--------------------|
| Vinyl    | Deck             | Living Room    | Cathedral Ceilings |
|          | Enclosed/Covered | Kitchen        | Vinyl Flooring     |
|          | Patio            | Eat-In-Kitchen |                    |
|          | Dock             |                |                    |