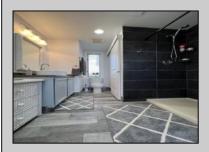

## **COMMENTS**

Take it easy at this unique, Bay Front Cottage with Deep-Water Boat Slip. Enjoy your Private Dock w Under Water Night Lights where you can see fish swim by. Located in the Historic Village of Grassy Sound. Bring your boat/kayak. You can Swim right off the dock and fish for Flounder Stripers. We offer great Bird & Turtle Watching, Spectacular Sunsets off the back deck. The House was rehabbed in 2022 with over 2,200 sq. ft. of decking and a covered porch.

| PROPERTY | DETAIL | S |
|----------|--------|---|

| Exterior | OutsideFeatures  | OtherRooms     | InteriorFeatures   |
|----------|------------------|----------------|--------------------|
| Vinyl    | Deck             | Living Room    | Cathedral Ceilings |
|          | Enclosed/Covered | Kitchen        | Vinyl Flooring     |
|          | Patio            | Eat-In-Kitchen |                    |
|          | Dock             |                |                    |