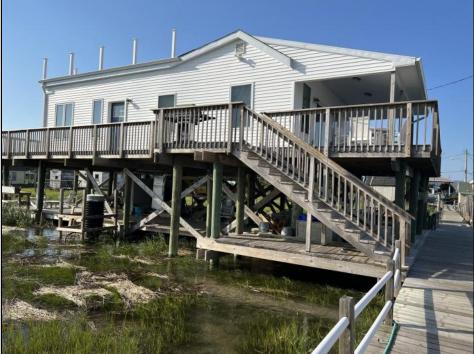

## COMMENTS

Take it easy at this unique, Bay Front Cottage with Deep-Water Boat Slip. Enjoy your Private Dock w Under Water Night Lights where you can see fish swim by. Located in the Historic Village of Grassy Sound. Bring your boat/kayak. You can Swim right off the dock and fish for Flounder Stripers. We offer great Bird & Turtle Watching, Spectacular Sunsets off the back deck. The House was rehabbed in 2022 with over 2,200 sq. ft. of decking and a covered porch. **PROPERTY DETAILS** 