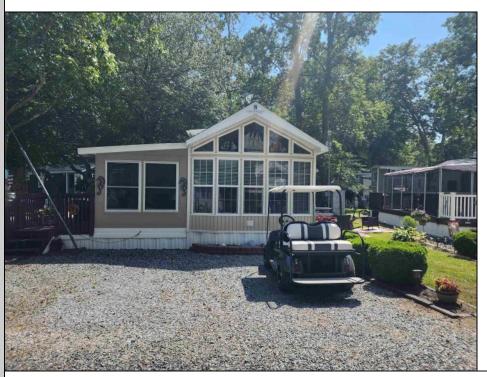

## **COMMENTS**

This is the perfect opportunity to snatch an affordable family shore vacation spot, this mobile is in the highly sought after sun outdoors, nestled between Cape May and Wildwood. This 2007 park model has one full bedroom as well as a double loft, making it big enough for the whole family it also features a Florida room, deck and patio area outside. This park is open 4/15-10/31, amenities include a pool/spa, basketball, comfort station, community fire pit, dog park, fishing, jumping pillow, laundry, nature trail, pavilion, welcome center and plenty of family fun activities. All furniture and decor are included with the exception of a couple personal items, golf cart not included.