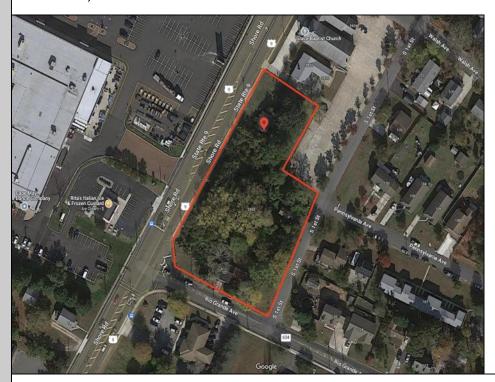

Berger Realty, Inc. 3160 Asbury Avenue Ocean City, NJ 08226 1-877-237-4371 / 609-399-0076 info@bergerrealty.com

3808, 3900-3906 Rt 9 Rio Grande, NJ 08242

Asking \$750,000.00

## **COMMENTS**

Great opportunity for that business of yours. Prime commercial corner with 325 + frontage on Route 9 and 200+ frontage on Rio Grande Avenue, comprising roughly 58,500 sq feet of area. Very visible corner across the street from Rita\'s Water Ice and the Commercial complex that includes the County offices, Tractor Supply, the VA clinic and the brand-new bowling alley/theater complex/restaurant. Property is zoned Town Center which allows for a multitude of commercial uses, including retail sales, professional offices, banks, offices, restaurants, health care services, hotels, auto, camper and boating sales, shopping centers.