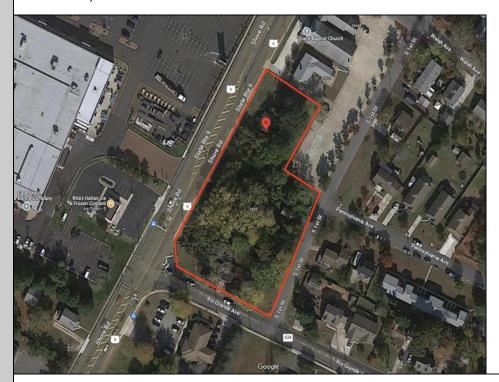

## **COMMENTS**

Great opportunity for that business of yours. Prime commercial corner with 325 + frontage on Route 9 and 200+ frontage on Rio Grande Avenue, comprising roughly 58,500 sq feet of area. Very visible corner across the street from Rita\'s Water Ice and the Commercial complex that includes the County offices, Tractor Supply, the VA clinic and the brand-new bowling alley/theater complex/restaurant. Property is zoned Town Center which allows for a multitude of commercial uses, including retail sales, professional offices, banks, offices, restaurants, health care services, hotels, auto, camper and boating sales, shopping centers.