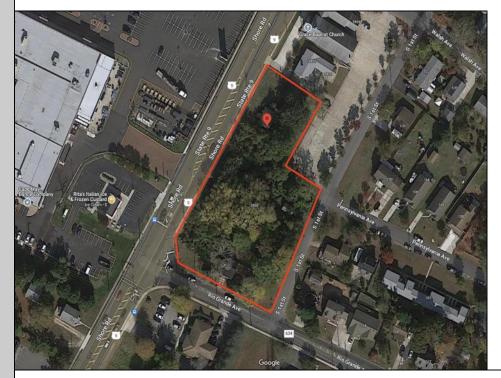

Berger Realty, Inc 1330 Bay Avenue Ocean City, NJ 08226 609-391-1330/609-391-1300 info@bergerrealty.com

3808, 3900-3906 Rt 9 Rio Grande, NJ 08242

Asking \$750,000.00

## COMMENTS

Great opportunity for that business of yours. Prime commercial corner with 325 + frontage on Route 9 and 200+ frontage on Rio Grande Avenue, comprising roughly 58,500 sq feet of area. Very visible corner across the street from Rita\'s Water Ice and the Commercial complex that includes the County offices, Tractor Supply, the VA clinic and the brand-new bowling alley/theater complex/restaurant. Property is zoned Town Center which allows for a multitude of commercial uses, including retail sales, professional offices, banks, offices, restaurants, health care services, hotels, auto, camper and boating sales, shopping centers. **PROPERTY DETAILS** 