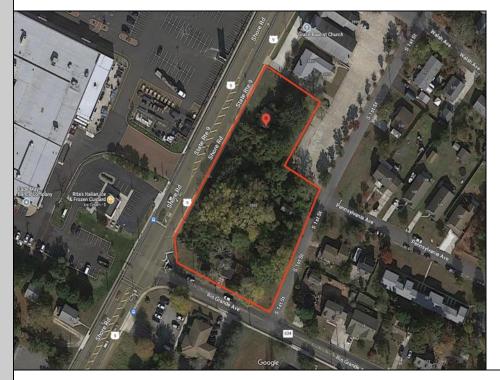

## COMMENTS

Great opportunity for that business of yours. Prime commercial corner with 325 + frontage on Route 9 and 200+ frontage on Rio Grande Avenue, comprising roughly 58,500 sq feet of area. Very visible corner across the street from Rita\'s Water Ice and the Commercial complex that includes the County offices, Tractor Supply, the VA clinic and the brand-new bowling alley/theater complex/restaurant. Property is zoned Town Center which allows for a multitude of commercial uses, including retail sales, professional offices, banks, offices, restaurants, health care services, hotels, auto, camper and boating sales, shopping centers.