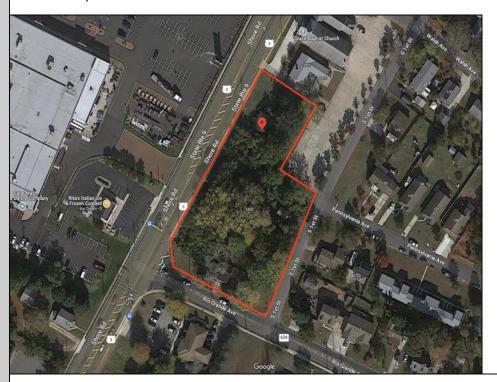

## **COMMENTS**

Great opportunity for that business of yours. Prime commercial corner with 325 + frontage on Route 9 and 200+ frontage on Rio Grande Avenue, comprising roughly 58,500 sq feet of area. Very visible corner across the street from Rita\'s Water Ice and the Commercial complex that includes the County offices, Tractor Supply, the VA clinic and the brand-new bowling alley/theater complex/restaurant. Property is zoned Town Center which allows for a multitude of commercial uses, including retail sales, professional offices, banks, offices, restaurants, health care services, hotels, auto, camper and boating sales, shopping centers.