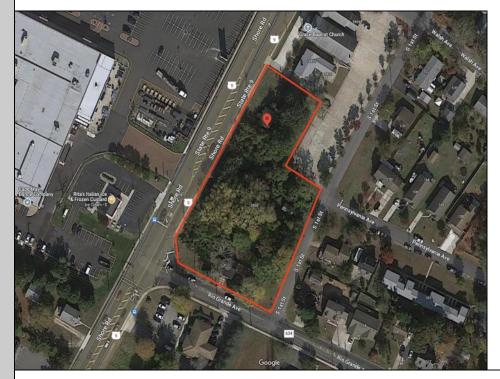

## COMMENTS

Great opportunity for that business of yours. Prime commercial corner with 325 + frontage on Route 9 and 200+ frontage on Rio Grande Avenue, comprising roughly 58,500 sq feet of area. Very visible corner across the street from Rita\'s Water Ice and the Commercial complex that includes the County offices, Tractor Supply, the VA clinic and the brand-new bowling alley/theater complex/restaurant. Property is zoned Town Center which allows for a multitude of commercial uses, including retail sales, professional offices, banks, offices, restaurants, health care services, hotels, auto, camper and boating sales, shopping centers.