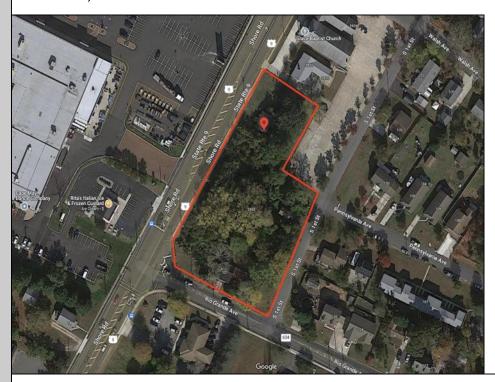

## **COMMENTS**

Great opportunity for that business of yours. Prime commercial corner with 325 + frontage on Route 9 and 200+ frontage on Rio Grande Avenue, comprising roughly 58,500 sq feet of area. Very visible corner across the street from Rita\'s Water Ice and the Commercial complex that includes the County offices, Tractor Supply, the VA clinic and the brand-new bowling alley/theater complex/restaurant. Property is zoned Town Center which allows for a multitude of commercial uses, including retail sales, professional offices, banks, offices, restaurants, health care services, hotels, auto, camper and boating sales, shopping centers.