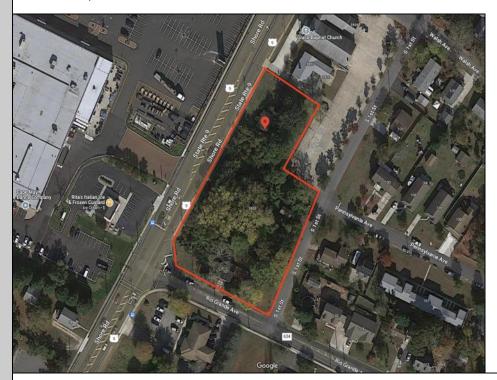

## **COMMENTS**

Great opportunity for that business of yours. Prime commercial corner with 325 + frontage on Route 9 and 200+ frontage on Rio Grande Avenue, comprising roughly 58,500 sq feet of area. Very visible corner across the street from Rita\'s Water Ice and the Commercial complex that includes the County offices, Tractor Supply, the VA clinic and the brand-new bowling alley/theater complex/restaurant. Property is zoned Town Center which allows for a multitude of commercial uses, including retail sales, professional offices, banks, offices, restaurants, health care services, hotels, auto, camper and boating sales, shopping centers.