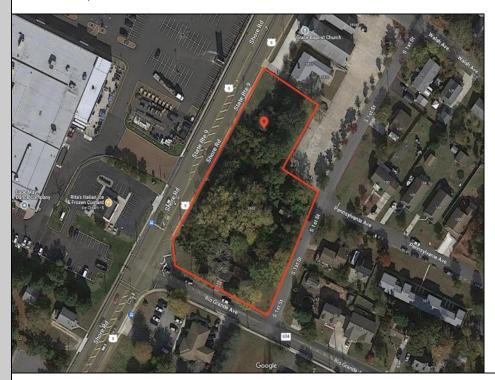

## **COMMENTS**

Great opportunity for that business of yours. Prime commercial corner with 325 + frontage on Route 9 and 200+ frontage on Rio Grande Avenue, comprising roughly 58,500 sq feet of area. Very visible corner across the street from Rita\'s Water Ice and the Commercial complex that includes the County offices, Tractor Supply, the VA clinic and the brand-new bowling alley/theater complex/restaurant. Property is zoned Town Center which allows for a multitude of commercial uses, including retail sales, professional offices, banks, offices, restaurants, health care services, hotels, auto, camper and boating sales, shopping centers.