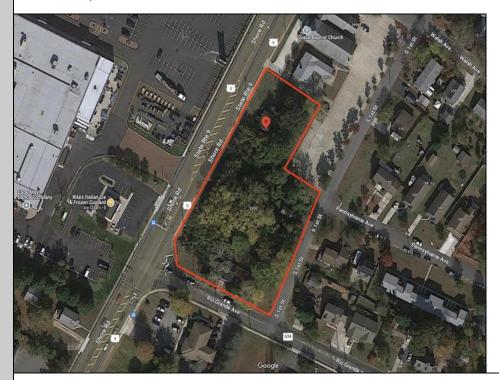

## **COMMENTS**

Great opportunity for that business of yours. Prime commercial corner with 325 + frontage on Route 9 and 200+ frontage on Rio Grande Avenue, comprising roughly 58,500 sq feet of area. Very visible corner across the street from Rita\'s Water Ice and the Commercial complex that includes the County offices, Tractor Supply, the VA clinic and the brand-new bowling alley/theater complex/restaurant. Property is zoned Town Center which allows for a multitude of commercial uses, including retail sales, professional offices, banks, offices, restaurants, health care services, hotels, auto, camper and boating sales, shopping centers.