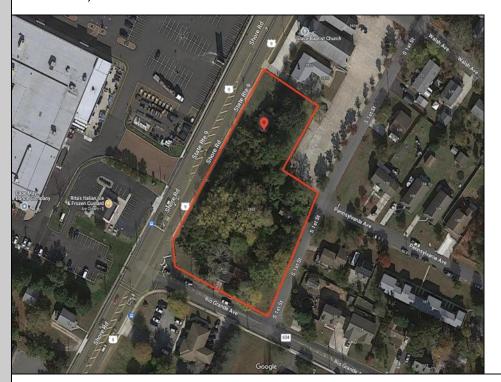

## **COMMENTS**

Great opportunity for that business of yours. Prime commercial corner with 325 + frontage on Route 9 and 200+ frontage on Rio Grande Avenue, comprising roughly 58,500 sq feet of area. Very visible corner across the street from Rita\'s Water Ice and the Commercial complex that includes the County offices, Tractor Supply, the VA clinic and the brand-new bowling alley/theater complex/restaurant. Property is zoned Town Center which allows for a multitude of commercial uses, including retail sales, professional offices, banks, offices, restaurants, health care services, hotels, auto, camper and boating sales, shopping centers.