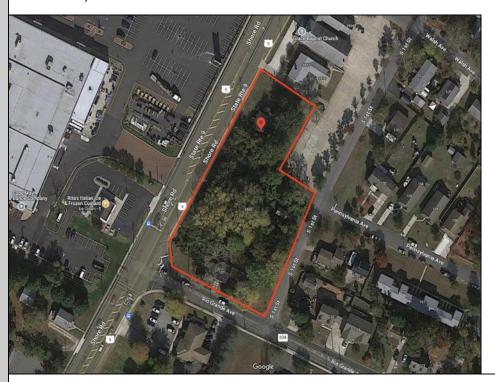

## **COMMENTS**

Great opportunity for that business of yours. Prime commercial corner with 325 + frontage on Route 9 and 200+ frontage on Rio Grande Avenue, comprising roughly 58,500 sq feet of area. Very visible corner across the street from Rita\'s Water Ice and the Commercial complex that includes the County offices, Tractor Supply, the VA clinic and the brand-new bowling alley/theater complex/restaurant. Property is zoned Town Center which allows for a multitude of commercial uses, including retail sales, professional offices, banks, offices, restaurants, health care services, hotels, auto, camper and boating sales, shopping centers.