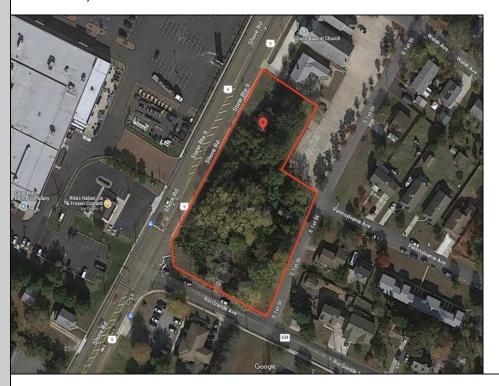

## **COMMENTS**

Great opportunity for that business of yours. Prime commercial corner with 325 + frontage on Route 9 and 200+ frontage on Rio Grande Avenue, comprising roughly 58,500 sq feet of area. Very visible corner across the street from Rita\'s Water Ice and the Commercial complex that includes the County offices, Tractor Supply, the VA clinic and the brand-new bowling alley/theater complex/restaurant. Property is zoned Town Center which allows for a multitude of commercial uses, including retail sales, professional offices, banks, offices, restaurants, health care services, hotels, auto, camper and boating sales, shopping centers.