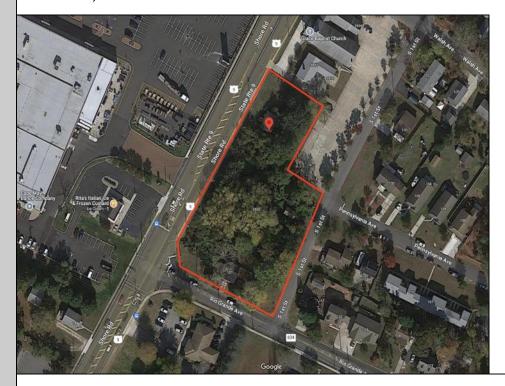

## **COMMENTS**

Great opportunity for that business of yours. Prime commercial corner with 325 + frontage on Route 9 and 200+ frontage on Rio Grande Avenue, comprising roughly 58,500 sq feet of area. Very visible corner across the street from Rita\'s Water Ice and the Commercial complex that includes the County offices, Tractor Supply, the VA clinic and the brand-new bowling alley/theater complex/restaurant. Property is zoned Town Center which allows for a multitude of commercial uses, including retail sales, professional offices, banks, offices, restaurants, health care services, hotels, auto, camper and boating sales, shopping centers.