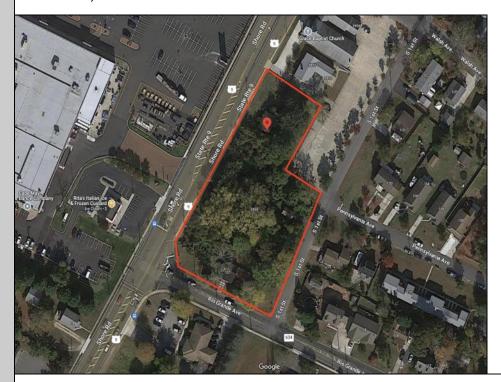

## **COMMENTS**

Great opportunity for that business of yours. Prime commercial corner with 325 + frontage on Route 9 and 200+ frontage on Rio Grande Avenue, comprising roughly 58,500 sq feet of area. Very visible corner across the street from Rita\'s Water Ice and the Commercial complex that includes the County offices, Tractor Supply, the VA clinic and the brand-new bowling alley/theater complex/restaurant. Property is zoned Town Center which allows for a multitude of commercial uses, including retail sales, professional offices, banks, offices, restaurants, health care services, hotels, auto, camper and boating sales, shopping centers.