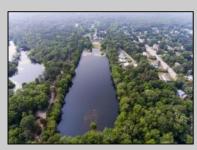

## **COMMENTS**

WATERFRONT Fresh Water Spring Fed Lake, this 6 acre lake with all its natural beauty. Egrets, Great Blue Herons, Swans, Canadian Geese, Otters, Big Mouth Bass, Blue Giles and more. Private Estate sits on 11.44 acres, the home is a Georgian Colonial style that boasts the architectural design of Red Brick, symmetrical windows and dormers. Beautifully landscaped, large open two-tiered brick paved patio areas for entertaining, brick BBQ grill, bridge over pond leading to huge gazebo for morning coffee listening to songbirds and/or evening cocktails. Inground pool for hot sunny days. Plenty of building with workshop, barn, garden shed and more. A Must See Property! This home had been entertaining guest for the past 5 years to Private Corporations with some rooms to Airbnb guests. The property has plenty of potential for thenext Buyer, Builder or Private Corporations Retreat. 20 Minutes to Atlantic City, 25 Minutes to Cape May, 1 mile to 34th Streets Ocean City Beaches, 15 minutes to Stone Harbor and Avalon and Sea Isle.