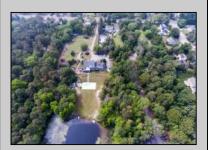

## **COMMENTS**

WATERFRONT Fresh Water Spring Fed Lake, this 6 acre lake with all its natural beauty. Egrets, Great Blue Herons, Swans, Canadian Geese, Otters, Big Mouth Bass, Blue Giles and more. Private Estate sits on 11.44 acres, the home is a Georgian Colonial style that boasts the architectural design of Red Brick, symmetrical windows and dormers. Beautifully landscaped, large open two-tiered brick paved patio areas for entertaining, brick BBQ grill, bridge over pond leading to huge gazebo for morning coffee listening to songbirds and/or evening cocktails. Inground pool for hot sunny days. Plenty of building with workshop, barn, garden shed and more. A Must See Property! This home had been entertaining guest for the past 5 years to Private Corporations with some rooms to Airbnb guests. The property has plenty of potential for thenext Buyer, Builder or Private Corporations Retreat. 20 Minutes to Atlantic City, 25 Minutes to Cape May, 1 mile to 34th Streets Ocean City Beaches, 15 minutes to Stone Harbor and Avalon and Sea Isle.