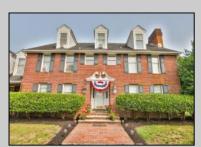

## 1029 Shore Road Palermo, NJ 08223

## **COMMENTS**

WATERFRONT Fresh Water Spring Fed Lake, this 6 acre lake with all its natural beauty. Egrets, Great Blue Herons, Swans, Canadian Geese, Otters, Big Mouth Bass, Blue Giles and more. Private Estate sits on 11.44 acres, the home is a Georgian Colonial style that boasts the architectural design of Red Brick, symmetrical windows and dormers. Beautifully landscaped, large open two-tiered brick paved patio areas for entertaining, brick BBQ grill, bridge over pond leading to huge gazebo for morning coffee listening to songbirds and/or evening cocktails. Inground pool for hot sunny days. Plenty of building with workshop, barn, garden shed and more. A Must See Property! This home had been entertaining guest for the past 5 years to Private Corporations with some rooms to Airbnb guests. The property has plenty of potential for thenext Buyer, Builder or Private Corporations Retreat. 20 Minutes to Atlantic City, 25 Minutes to Cape May, 1 mile to 34th Streets Ocean City Beaches, 15 minutes to Stone Harbor and Avalon and Sea Isle.