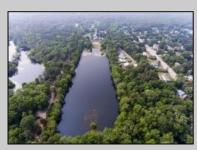

## 1029 Shore Road Palermo, NJ 08223

## **COMMENTS**

WATERFRONT Fresh Water Spring Fed Lake, this 6 acre lake with all its natural beauty. Egrets, Great Blue Herons, Swans, Canadian Geese, Otters, Big Mouth Bass, Blue Giles and more. Private Estate sits on 11.44 acres, the home is a Georgian Colonial style that boasts the architectural design of Red Brick, symmetrical windows and dormers. Beautifully landscaped, large open two-tiered brick paved patio areas for entertaining, brick BBQ grill, bridge over pond leading to huge gazebo for morning coffee listening to songbirds and/or evening cocktails. Inground pool for hot sunny days. Plenty of building with workshop, barn, garden shed and more. A Must See Property! This home had been entertaining guest for the past 5 years to Private Corporations with some rooms to Airbnb guests. The property has plenty of potential for thenext Buyer, Builder or Private Corporations Retreat. 20 Minutes to Atlantic City, 25 Minutes to Cape May, 1 mile to 34th Streets Ocean City Beaches, 15 minutes to Stone Harbor and Avalon and Sea Isle.