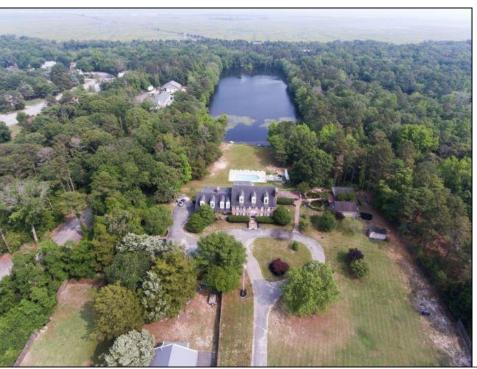

## **COMMENTS**

WATERFRONT Fresh Water Spring Fed Lake, this 6 acre lake with all its natural beauty. Egrets, Great Blue Herons, Swans, Canadian Geese, Otters, Big Mouth Bass, Blue Giles and more. Private Estate sits on 11.44 acres, the home is a Georgian Colonial style that boasts the architectural design of Red Brick, symmetrical windows and dormers. Beautifully landscaped, large open two-tiered brick paved patio areas for entertaining, brick BBQ grill, bridge over pond leading to huge gazebo for morning coffee listening to songbirds and/or evening cocktails. Inground pool for hot sunny days. Plenty of building with workshop, barn, garden shed and more. A Must See Property! This home had been entertaining guest for the past 5 years to Private Corporations with some rooms to Airbnb guests. The property has plenty of potential for thenext Buyer, Builder or Private Corporations Retreat. 20 Minutes to Atlantic City, 25 Minutes to Cape May, 1 mile to 34th Streets Ocean City Beaches, 15 minutes to Stone Harbor and Avalon and Sea Isle.