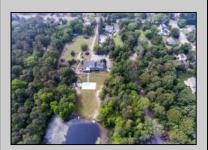

## 1029 Shore Road Palermo, NJ 08223

## **COMMENTS**

WATERFRONT Fresh Water Spring Fed Lake, this 6 acre lake with all its natural beauty. Egrets, Great Blue Herons, Swans, Canadian Geese, Otters, Big Mouth Bass, Blue Giles and more. Private Estate sits on 11.44 acres, the home is a Georgian Colonial style that boasts the architectural design of Red Brick, symmetrical windows and dormers. Beautifully landscaped, large open two-tiered brick paved patio areas for entertaining, brick BBQ grill, bridge over pond leading to huge gazebo for morning coffee listening to songbirds and/or evening cocktails. Inground pool for hot sunny days. Plenty of building with workshop, barn, garden shed and more. A Must See Property! This home had been entertaining guest for the past 5 years to Private Corporations with some rooms to Airbnb guests. The property has plenty of potential for thenext Buyer, Builder or Private Corporations Retreat. 20 Minutes to Atlantic City, 25 Minutes to Cape May, 1 mile to 34th Streets Ocean City Beaches, 15 minutes to Stone Harbor and Avalon and Sea Isle.