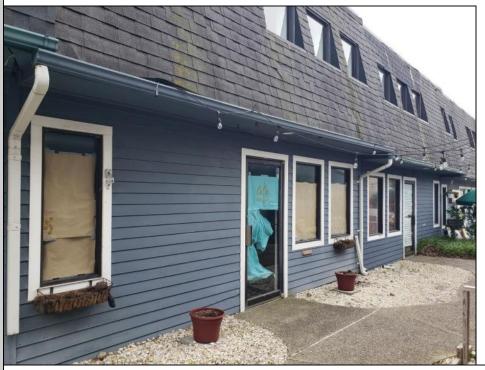

## COMMENTS

Don\'t miss your chance to own this retail/office space in the heart of Townsend Inlet. Great location with tons of foot traffic. Near other retail, beach, restaurants, etc. The property contains two stories that could be separated, with offices on the second floor, including a full bathroom, and retail on the first floor.

PROPERTY DETAILS

| Exterior   |
|------------|
| Wood/Frame |
|            |
|            |
|            |

OtherRooms Office Space Avail Retail Store Shower Room(s)

Water

Air City

Sewer City

Restroom

Storage