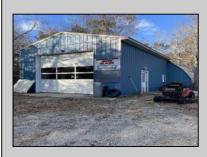

## COMMENTS

Over 4 acres in desirable Dennis Township. Great Business Opportunity and Fixer Upper-Includes variance approval for nonconforming use and side yard setback for the auto glass shop. Shop is approx. 1839 sq. ft on first floor plus storage on 2nd floor, propane heat and includes the compressor. Property being sold AS IS. Includes contents of house.