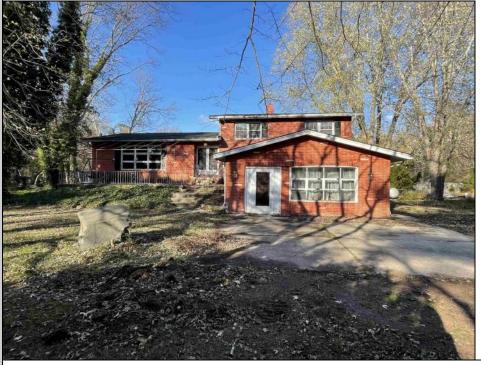

## 1380 Route 83 South Dennis, NJ 08210

Asking \$429,900.00

## COMMENTS

Over 4 acres in desirable Dennis Township. Great Business Opportunity and Fixer Upper-Includes variance approval for nonconforming use and side yard setback for the auto glass shop. Shop is approx. 1839 sq. ft on first floor plus storage on 2nd floor, propane heat and includes the compressor. Property being sold AS IS. Includes contents of house.