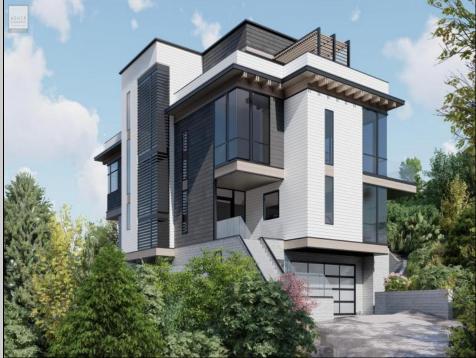

## COMMENTS

EXCEPTIONAL ELEVATION, PEERLESS PRIVACY - Take advantage of this once-in-a-lifetime opportunity to watch the sun rise over the Atlantic and set on Great Sound from the privacy of your seashore retreat. Located on a massive 27,702 sq. ft. lot in the exclusive High Dunes section of Avalon, this stunning 7,240-sq. ft. Malibu-style home commands perhaps the island's highest elevation, and offers unobstructed 360-degree views from its wrap-around 3rd-floor deck as well as complete privacy in an unspoiled maritime forest setting. Designed by architect Mark Asher, who is known for timeless details, fine craftsmanship and elegant simplicity, and meticulously constructed by Joseph Popper and designed by Fury interiors the home features six bedrooms, each with en suite bath; an elevator, multiple decks with ocean views; a gym, sauna, lap pool and soaking pool—and an enviable lifestyle.