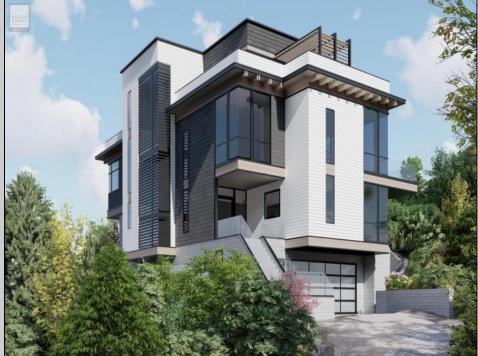

## COMMENTS

EXCEPTIONAL ELEVATION, PEERLESS PRIVACY - Take advantage of this once-in-a-lifetime opportunity to watch the sun rise over the Atlantic and set on Great Sound from the privacy of your seashore retreat. Located on a massive 27,702 sq. ft. lot in the exclusive High Dunes section of Avalon, this stunning 7,240-sq. ft. Malibu-style home commands perhaps the island's highest elevation, and offers unobstructed 360-degree views from its wrap-around 3rd-floor deck as well as complete privacy in an unspoiled maritime forest setting. Designed by architect Mark Asher, who is known for timeless details, fine craftsmanship and elegant simplicity, and meticulously constructed by Joseph Popper and designed by Fury interiors the home features six bedrooms, each with en suite bath; an elevator, multiple decks with ocean views; a gym, sauna, lap pool and soaking pool-and an enviable lifestyle.