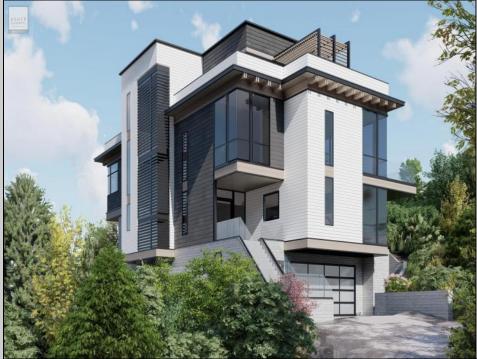

## COMMENTS

EXCEPTIONAL ELEVATION, PEERLESS PRIVACY - Take advantage of this once-in-a-lifetime opportunity to watch the sun rise over the Atlantic and set on Great Sound from the privacy of your seashore retreat. Located on a massive 27,702 sq. ft. lot in the exclusive High Dunes section of Avalon, this stunning 7,240-sq. ft. Malibu-style home commands perhaps the island's highest elevation, and offers unobstructed 360-degree views from its wrap-around 3rd-floor deck as well as complete privacy in an unspoiled maritime forest setting. Designed by architect Mark Asher, who is known for timeless details, fine craftsmanship and elegant simplicity, and meticulously constructed by Joseph Popper and designed by Fury interiors the home features six bedrooms, each with en suite bath; an elevator, multiple decks with ocean views; a gym, sauna, lap pool and soaking pool—and an enviable lifestyle.