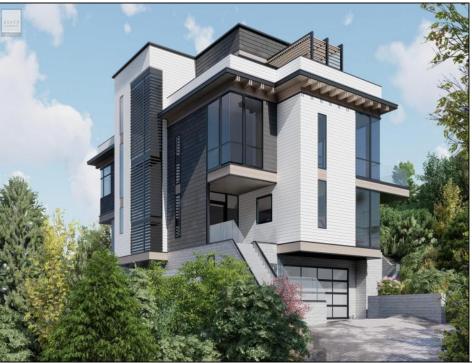

## **COMMENTS**

EXCEPTIONAL ELEVATION, PEERLESS PRIVACY - Take advantage of this once-in-a-lifetime opportunity to watch the sun rise over the Atlantic and set on Great Sound from the privacy of your seashore retreat. Located on a massive 27,702 sq. ft. lot in the exclusive High Dunes section of Avalon, this stunning 7,240-sq. ft. Malibu-style home commands perhaps the island's highest elevation, and offers unobstructed 360-degree views from its wrap-around 3rd-floor deck as well as complete privacy in an unspoiled maritime forest setting. Designed by architect Mark Asher, who is known for timeless details, fine craftsmanship and elegant simplicity, and meticulously constructed by Joseph Popper and designed by Fury interiors the home features six bedrooms, each with en suite bath; an elevator, multiple decks with ocean views; a gym, sauna, lap pool and soaking pool—and an enviable lifestyle.