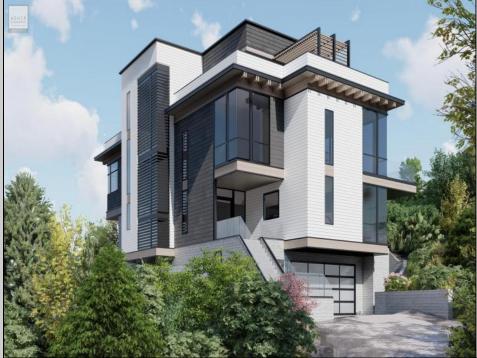

## COMMENTS

EXCEPTIONAL ELEVATION, PEERLESS PRIVACY - Take advantage of this once-in-a-lifetime opportunity to watch the sun rise over the Atlantic and set on Great Sound from the privacy of your seashore retreat. Located on a massive 27,702 sq. ft. lot in the exclusive High Dunes section of Avalon, this stunning 7,240-sq. ft. Malibu-style home commands perhaps the island's highest elevation, and offers unobstructed 360-degree views from its wrap-around 3rd-floor deck as well as complete privacy in an unspoiled maritime forest setting. Designed by architect Mark Asher, who is known for timeless details, fine craftsmanship and elegant simplicity, and meticulously constructed by Joseph Popper and designed by Fury interiors the home features six bedrooms, each with en suite bath; an elevator, multiple decks with ocean views; a gym, sauna, lap pool and soaking pool—and an enviable lifestyle.