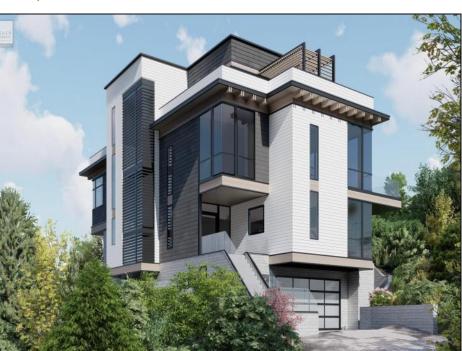

## **COMMENTS**

EXCEPTIONAL ELEVATION, PEERLESS PRIVACY - Take advantage of this once-in-a-lifetime opportunity to watch the sun rise over the Atlantic and set on Great Sound from the privacy of your seashore retreat. Located on a massive 27,702 sq. ft. lot in the exclusive High Dunes section of Avalon, this stunning 7,240-sq. ft. Malibu-style home commands perhaps the island's highest elevation, and offers unobstructed 360-degree views from its wrap-around 3rd-floor deck as well as complete privacy in an unspoiled maritime forest setting. Designed by architect Mark Asher, who is known for timeless details, fine craftsmanship and elegant simplicity, and meticulously constructed by Joseph Popper and designed by Fury interiors the home features six bedrooms, each with en suite bath; an elevator, multiple decks with ocean views; a gym, sauna, lap pool and soaking pool—and an enviable lifestyle.