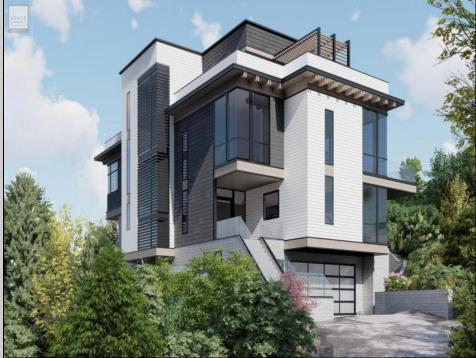

## COMMENTS

EXCEPTIONAL ELEVATION, PEERLESS PRIVACY - Take advantage of this once-in-a-lifetime opportunity to watch the sun rise over the Atlantic and set on Great Sound from the privacy of your seashore retreat. Located on a massive 27,702 sq. ft. lot in the exclusive High Dunes section of Avalon, this stunning 7,240-sq. ft. Malibu-style home commands perhaps the island's highest elevation, and offers unobstructed 360-degree views from its wrap-around 3rd-floor deck as well as complete privacy in an unspoiled maritime forest setting. Designed by architect Mark Asher, who is known for timeless details, fine craftsmanship and elegant simplicity, and meticulously constructed by Joseph Popper and designed by Fury interiors the home features six bedrooms, each with en suite bath; an elevator, multiple decks with ocean views; a gym, sauna, lap pool and soaking pool-and an enviable lifestyle.